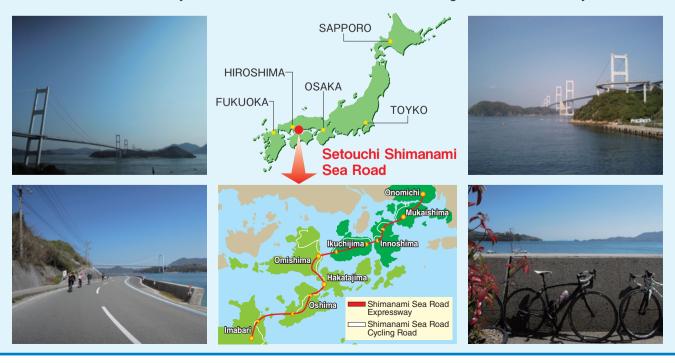

## INTRODUCING JAPAN "SHIMANAMI SEA ROAD"

Shimanami Sea Road is a collective term of islands and bridges that connect Imabari City in Ehime Prefecture to Onomichi City in Hiroshima Prefecture. The most attractive feature of this sea road is stunning scenery. This route is about 80 km long with 8 bridges. As each bridge has a sidewalk, we can enjoy not only this stunningly scenic route by walking, cycling (of course driving) but also local speciality (local foods) and art museums that are dotted in islands. Japan has various tourist resources you cannot miss, as well as cultural heritages well known as Kyoto etc.