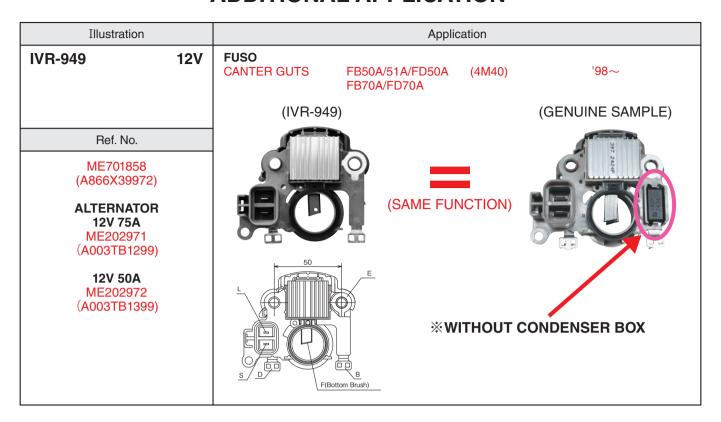

----------------------------------------------------------------------------------------------------------------------------------------------------------------------------------------|-----------------------------|-------------------------------------------------------|---------|
| SS-1689  12V  B S M  30PCS./CARTON CARTON SIZE: 32×29×19cm(0.01763m³) G/W:20.0kg | 31204-RNA-003<br>(153400-9700)<br>31204-RNA-A010<br>(153400-9390)<br>STARTER<br>12V 1.0kw<br>31200-RNA-0033<br>(428000-5011)<br>31200-RNA-J010M<br>(428000-5290)<br>31200-RNA-0032<br>(428000-3420)<br>31200-RRA-0030<br>(428000-3430)<br>12V 1.1kw<br>31200-RZA-0031<br>(428000-4670) | HONDA CR-V RE3/RE4 EDIX BE8 | (K24A) '06~<br>(K24A) '06~<br>N8/RN9 (R18A/R20A) '06~ |         |

http://www.newera.co.jp/



## ADDITIONAL APPLICATION



## INTRODUCING JAPAN "SHIMANAMI SEA ROAD"

Shimanami Sea Road is a collective term of islands and bridges that connect Imabari City in Ehime Prefecture to Onomichi City in Hiroshima Prefecture. The most attractive feature of this sea road is stunning scenery. This route is about 80 km long with 8 bridges. As each bridge has a sidewalk, we can enjoy not only this stunningly scenic route by walking, cycling (of course driving) but also local speciality (local foods) and art museums that are dotted in islands. Japan has various tourist resources you cannot miss, as well as cultural heritages well known as Kyoto etc.