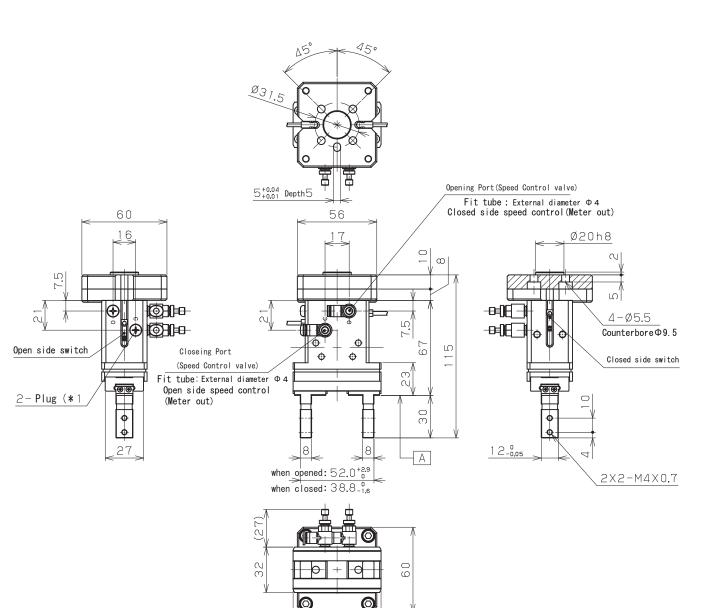

|                          | Specifications                                    |  |
|--------------------------|---------------------------------------------------|--|
| model                    | ARM-K-HP04FR-20C                                  |  |
| Robot                    | RS-003N, RS-005N/L<br>RS-007N/L                   |  |
| Туре                     | Air Gripper                                       |  |
| Fluid                    | Air                                               |  |
| Operating<br>Pressure    | 0.1~0.7 MPa                                       |  |
| Proof<br>Pressure        | 1.05 MPa                                          |  |
| Lubrication              | Not Required                                      |  |
| Operating<br>Temperature | 0∼60 ℃ (Not Freezing)                             |  |
| Bore Size                | Tube Outer diameterΦ4<br>With speed control valve |  |
| Applicable<br>Switch     | ZE Type                                           |  |
| Product<br>Mass          | 0.64 kg                                           |  |

| Specifications              |                                                  |  |
|-----------------------------|--------------------------------------------------|--|
| model                       | HP04FR-20C                                       |  |
| Bore Size                   | Ø20                                              |  |
| Action Type                 | Double Action                                    |  |
| Opening/Closing<br>Stroke   | 14 mm( <b>*</b> 2                                |  |
| Effective<br>Gripping Force | Open:66 N (P=0.5   Close:49 N L=30 m m           |  |
| Maximum<br>grip point       | 130 mm (From faceA)<br>P=0.5MPa                  |  |
| Maximum Operating<br>Cycle  | 150 с.р.т                                        |  |
| Repeat Accuracy             | ±0.01mm                                          |  |
| Option                      | Dust-proof Cover/ Single Acting<br>Normally Open |  |

| Specifications                 |                                     |  |
|--------------------------------|-------------------------------------|--|
| Туре                           | ZE235B                              |  |
| Wiring Methood                 | 2wire System                        |  |
| Lead Wire Leading<br>Direction | L-shaped                            |  |
| Load Voltage                   | DC10~28 V                           |  |
| Load Current                   | 4~20 mA(25℃)                        |  |
| Internal<br>Drop Voltage       | 4.5V max                            |  |
| Leak Current                   | 1 mA max<br>(DC24V•25℃)             |  |
| Operation Indicator            | Red LED indicator illuminates at ON |  |
| Lead Wire                      | PCCV0. 15SQx2coresx3m               |  |
|                                |                                     |  |

56 62

**\***1) Air Ports are provided on two sides. Please select and use.

\*2) Please use with a stroke of 3 mm or more.

| Mounting Bolt                      |                         | Remarks               | Tightening Torque |  |  |
|------------------------------------|-------------------------|-----------------------|-------------------|--|--|
| 1                                  | M5X12L (Nickel Plating) | Mounting Gripper ASSY | 2.84 [N·m]        |  |  |
|                                    | WISAIZE (MICKELFIALING) | Screw Depth 8         | 6.86 [N•m]        |  |  |
| 2                                  | M5X10L (Black Chromate) | XScrew Depth 7        | 6.86 [N∙m]        |  |  |
| reference)                         |                         |                       |                   |  |  |
| Screw Depth 7 RS007N/L RS013N/Letc |                         |                       |                   |  |  |

| Screw Depth 7 | RS007N/L, RS013N/L etc |  |
|---------------|------------------------|--|
| Screw Depth 8 | RS003, RS005N/L etc    |  |