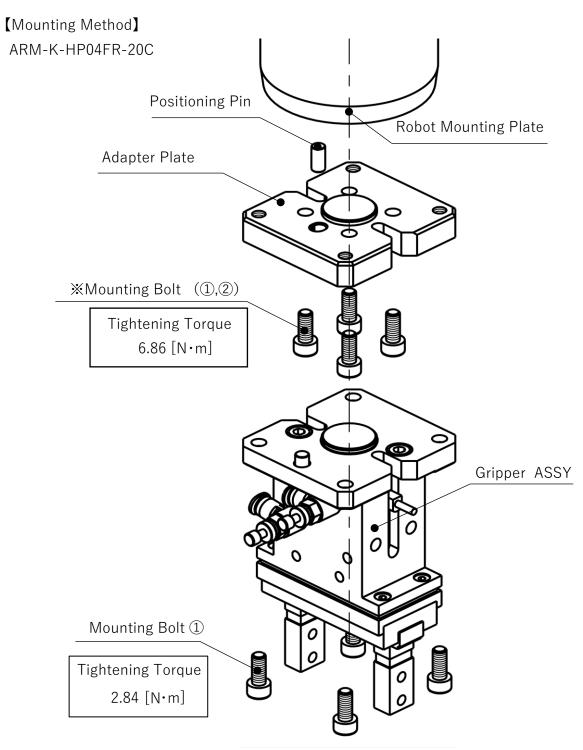

56 62

**\***1) Air Ports are provided on two sides. Please select and use.

\*2) Please use with a stroke of 3 mm or more.

| Mounting Bolt                      |                         | Remarks               | Tightening Torque |  |  |
|------------------------------------|-------------------------|-----------------------|-------------------|--|--|
| 1                                  | M5X12L (Nickel Plating) | Mounting Gripper ASSY | 2.84 [N·m]        |  |  |
|                                    | WISAIZE (MICKELFIALING) | Screw Depth 8         | 6.86 [N•m]        |  |  |
| 2                                  | M5X10L (Black Chromate) | XScrew Depth 7        | 6.86 [N∙m]        |  |  |
| reference)                         |                         |                       |                   |  |  |
| Screw Depth 7 RS007N/L RS013N/Letc |                         |                       |                   |  |  |

| Screw Depth 7 | RS007N/L, RS013N/L etc |  |
|---------------|------------------------|--|
| Screw Depth 8 | RS003, RS005N/L etc    |  |